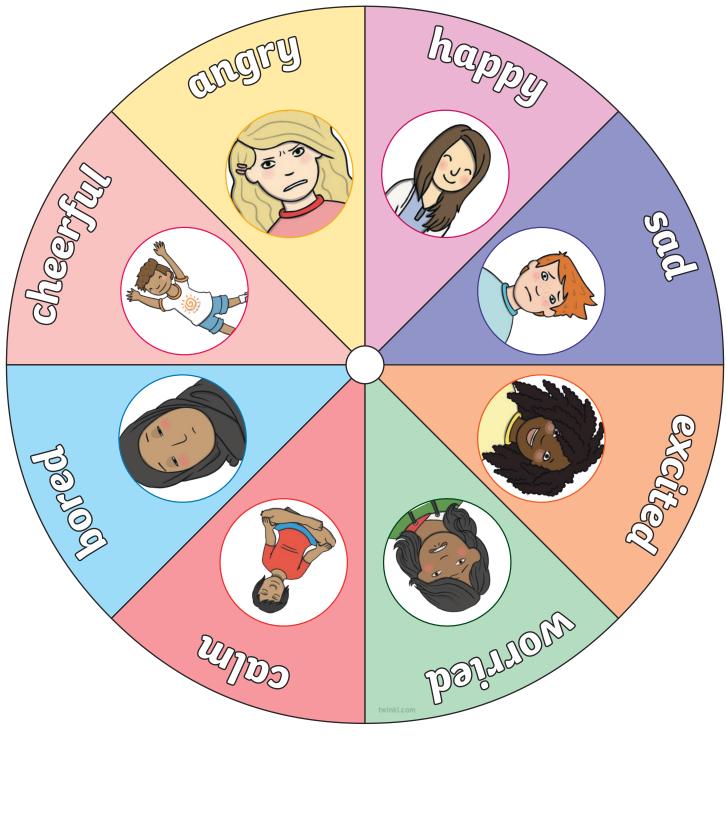

## Today I Am Feeling...

The spin wheel below has a mix of negative and positive feelings that most people will experience.

This wheel may be useful in a classroom, a group or in a one-to-one session.

The wheel helps young people express how they are feeling during the day. The wheel may be used at the start of the school day or the start of a session to gauge how a young person feels and the effects of certain events on that young person.

Once you are aware of how they are feeling, you can ask questions to begin to understand the reasons for these feelings. A young person may not be able to explain how they are feeling but may be able to use the wheel to show you.